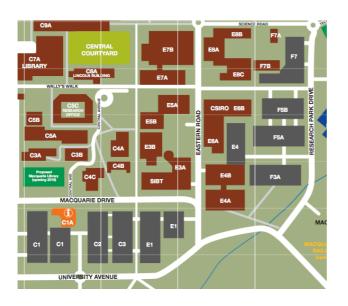

## NSW Division Next Meeting

## Wednesday 26th November 2008, 6 for 6.30 pm

## **HONOURS STUDENT NIGHT**

**Nicolas Hand**, University of NSW Petroleum prospectivity of the Santonian-Maastrichtian Sherbrook Group, Otway Basin, Pecten Hight, Offshore Victoria

**Heath Shepherd**, University of Newcastle Structural analysis of the Woolomin Group: Implications for the development of an accretionary wedge

**Ben Wilkins**, Macquarie University
A geophysical investigation of the structure of the Budawang
Synclinorium

**Vashti Singh**, The University of Sydney
Oil migration in the Mesoproterozoic Roper Superbasin, Northern
Australia: An assessment of fluid inclusions and soild bitumen



## Venue

GEMOC Conference Room Level 5, Building E7A Macquarie University