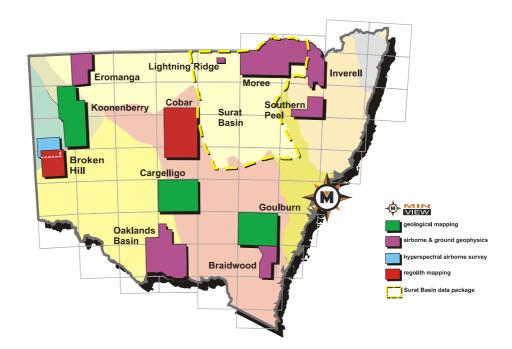

| Statewide            | MinView Data Viewer – A NEW INTERNET APPLICATION<br>On-line map views and querying of the State's geological and<br>exploration titles information |
|----------------------|----------------------------------------------------------------------------------------------------------------------------------------------------|
| Broken Hill region   | Airborne Hyperspectral Survey Data                                                                                                                 |
| (western NSW)        | Geological Maps for Wonnaminta and Nuchea Map Sheets                                                                                               |
|                      | Koonenberry Mapping CD-ROM Package                                                                                                                 |
|                      | Broken Hill Copper-Gold Potential CD-ROM Package                                                                                                   |
| Cobar and Cargelligo | Geological Maps for Merriwagga, Hillston and Tullibigeal                                                                                           |
| region (central NSW) | 1:100000 Map Sheets                                                                                                                                |
|                      | Results of Percussion Drilling in the Girilambone region                                                                                           |
| Goulburn region      | Geological Maps for Crookwell, Boorowa and Gunning 1:100000                                                                                        |
| (south eastern NSW)  | Map Sheets                                                                                                                                         |
| Moree region         | Airborne Geophysical Survey Data                                                                                                                   |
| (northern NSW)       |                                                                                                                                                    |
| Braidwood region     | Airborne Geophysical Survey Data                                                                                                                   |
| (south eastern NSW)  |                                                                                                                                                    |
| New England region   | Southern Peel Mapping CD-ROM Package                                                                                                               |
| (north eastern NSW)  |                                                                                                                                                    |