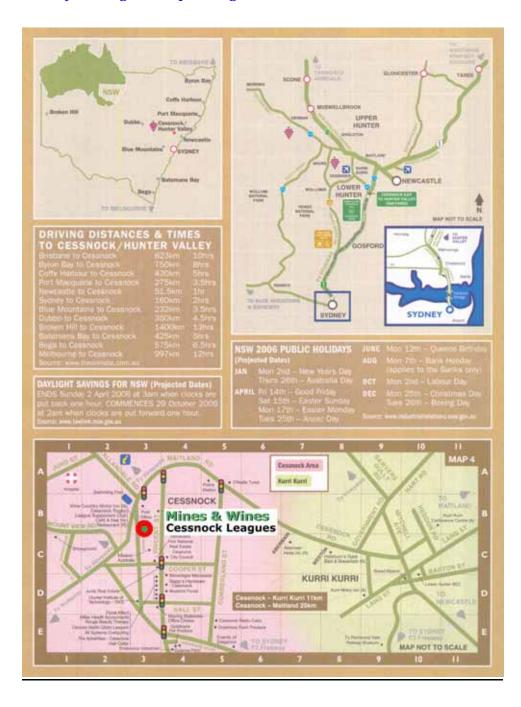

# **Accommodation Advice for Mines & Wines 25-26 May 2006**

The Mines and Wines Conference is to be held at Cessnock Leagues Club, Darwin St, Cessnock. If you are wanting to be close to the venue it is advised that you stay within the town of Cessnock, all motels listed are in close proximity to the venue, the distance from each motel is written with all the motels details.

## Best Western Wine Country Motor Inn <a href="mailto:stay@winecountrymotorinn.com.au">stay@winecountrymotorinn.com.au</a>

5/7 Darwin St Cessnock 2325 Ph: 02 4993 2999

Distance: 100m Travel time: 1min (walk)