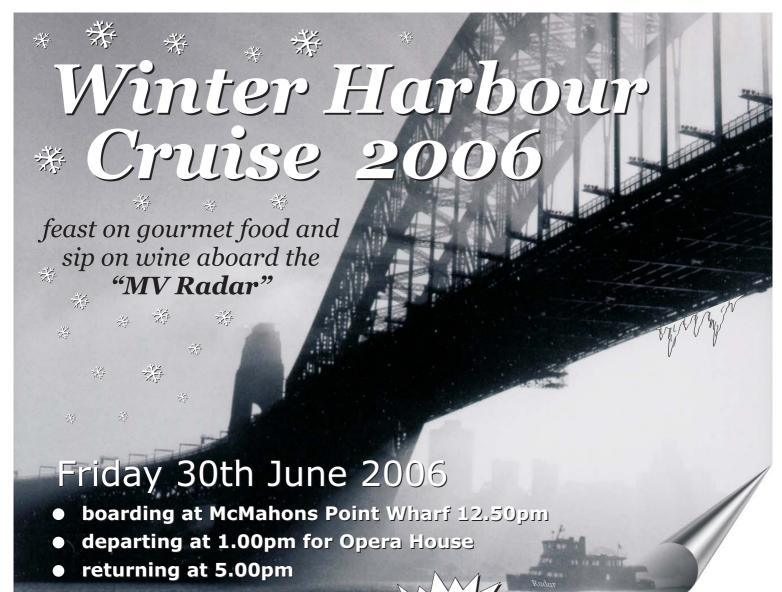

AusIMM

Register NOW! numbers are limited!

Preference will be given to SMEDG-AIG-AusIMM members (max. 150 persons) Sponsor

To secure on-board position send cheque or credit card details for \$44 payable to 'SMEDG' (Note: The name GCR will appear on the credit card statement)