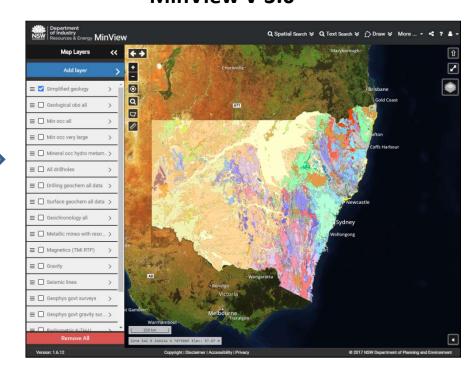

# The new MinView

Kevin Capnerhurst Geologist, Geoscience Data Management & Delivery



## MinView – system upgrade

#### MinView V 2.0



To be decommissioned Sept 2017

#### MinView V 3.0



Released July 2017



## MinView: evolution of data delivery

2017

MinView v3.0

# MinView

"Easy public access to all validated nonconfidential geoscientific and supportive reference data stored by the GSNSW from a single web map interface"

2012

Geoscientific Data Warehouse + Google Earth





Google earth

**2008**MinView v2.0



# MinView – continuity of features

#### Will continue to provide:

- Text & spatial queries
- Data downloads
- Alerts for title changes or imminent expiry
- Bookmarks for views worth saving
- Links to DiGs
- Printing

#### + Also has:

- Map annotation tools
- 3D viewing option
- Full GSNSW data set downloads
- Access to many more layers
- Variety of base maps
- Ability to share views
- Layer transparency

#### **BUT** can no longer apply for titles

Refer