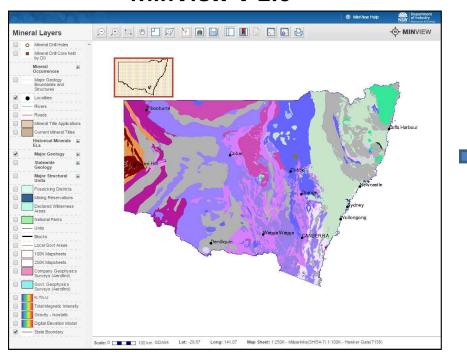

# The new MinView

Kevin Capnerhurst Geologist, Geoscience Data Management & Delivery



## MinView – system upgrade

#### MinView V 2.0



To be decommissioned Sept 2017

#### MinView V 3.0



Released July 2017



## MinView: evolution of data delivery

2017

MinView v3.0

# MinView

"Easy public access to all validated nonconfidential geoscientific and supportive reference data stored by the GSNSW from a single web map interface"

2012

Geoscientific Data Warehouse + Google Earth





Google earth

**2008**MinView v2.0



# MinView – continuity of features

#### Will continue to provide:

- Text & spatial queries
- Data downloads
- Alerts for title changes or imminent expiry
- Bookmarks for views worth saving
- Links to DiGs
- Printing

#### + Also has:

- Map annotation tools
- 3D viewing option
- Full GSNSW data set downloads
- Access to many more layers
- Variety of base maps
- Ability to share views
- Layer transparen