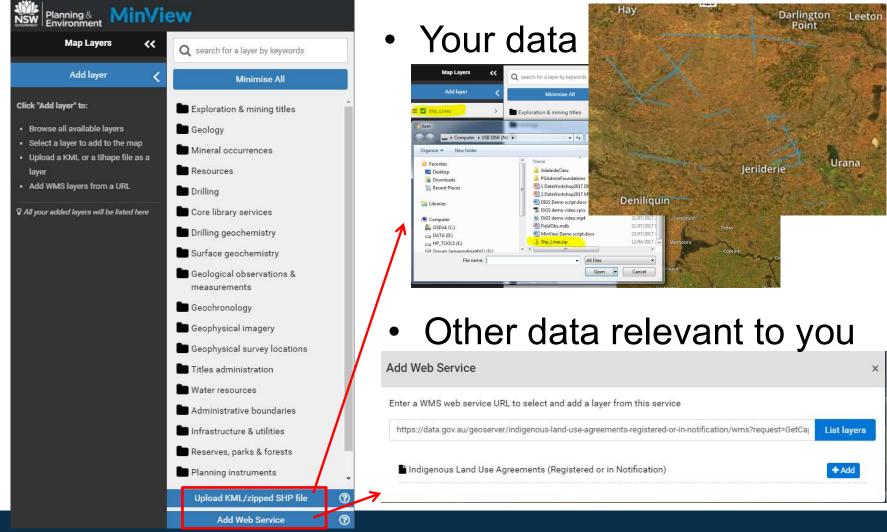

### What other data is in MinView?

#### + Also has:

- Map annotation tools
- 3D viewing option
- Full GSNSW data set downloads
- Access to many more layers
- Variety of base maps
- Ability to share views
- Layer transparency